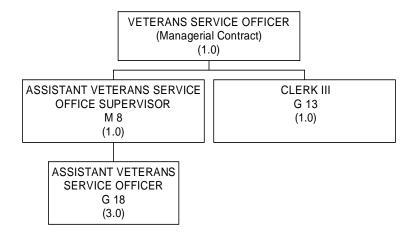

## COUNTY OF DANE BUDGETED POSITIONS

|                                              | BUDGE | TED POSITION | 15    | MOD   | 2023    |          |         |  |  |
|----------------------------------------------|-------|--------------|-------|-------|---------|----------|---------|--|--|
| CLASSIFICATION TITLE                         | RANGE | 2021         | 2022  | 2022  | REQUEST | RECOMM'D | ADOPTED |  |  |
|                                              | VETER | ANS SERVIC   | ES    |       |         |          |         |  |  |
| VETERANS SERVICE OFFICER                     | MC    | 1.000        | 1.000 | 1.000 | 1.000   | 1.000    | 1.000   |  |  |
| ASSISTANT VETERANS SERVICE OFFICE SUPERVISOR | M 08  | 1.000        | 1.000 | 1.000 | 1.000   | 1.000    | 1.000   |  |  |
| ASSISTANT VETERANS SERVICE OFFICER           | G 18  | 0.500 57-02  | 0.500 | 0.500 | 0.500   | 0.500    | 0.500   |  |  |
| ASSISTANT VETERANS SERVICE OFFICER           | G 18  | 2.500        | 2.500 | 2.500 | 2.500   | 2.500    | 2.500   |  |  |
| CLERK III                                    | G 13  | 1.000        | 1.000 | 1.000 | 1.000   | 1.000    | 1.000   |  |  |
| VETERANS SERVICES TOTAL                      |       | 6.000        | 6.000 | 6.000 | 6.000   | 6.000    | 6.000   |  |  |
|                                              |       | 6.000        | 6.000 | 6.000 | 6.000   | 6.000    | 6.000   |  |  |