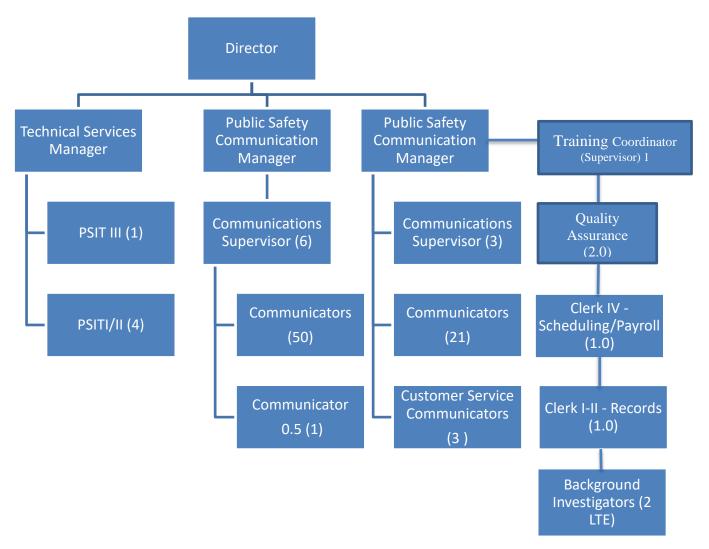

### **Public Safety Communications**

### Description:

Dane County and the City of Madison have adopted a policy which establishes a County-operated consolidated dispatch center, using computer aided dispatch and enhanced 9-1-1. A staff of 95 operate this center to provide quality public safety communications services for 83 user agencies and all of the visitors to, and residents of, Dane County.