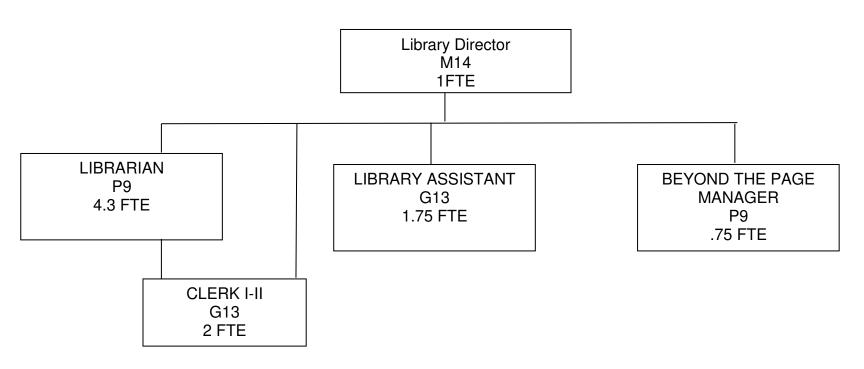

# Dane County Library Service Organizational Chart - 2023

# COUNTY OF DANE BUDGETED POSITIONS

|                         | BUDGE    | TED POSITION | is          | MOD         | 2023    |                             |                           |  |  |
|-------------------------|----------|--------------|-------------|-------------|---------|-----------------------------|---------------------------|--|--|
| CLASSIFICATION TITLE    | RANGE    | ANGE 2021    |             | 2022        | REQUEST | RECOMM'D                    | ADOPTED                   |  |  |
|                         | <u>L</u> | IBRARY       |             |             |         |                             |                           |  |  |
| LIBRARY DIRECTOR        | MC       | 1.000 68-01  | 1.000 68-01 | 1.000 68-01 | 1.000   | 68-01 1.000 <sup>68</sup> - | ·01 1.000 <sup>68-0</sup> |  |  |
| BEYOND THE PAGE MANAGER | M 09     | 0.000        | 0.750       | 0.000       | 0.000   | 0.000                       | 0.000                     |  |  |
| LIBRARIAN               | M 09     | 1.000        | 1.000       | 0.000       | 0.000   | 0.000                       | 0.000                     |  |  |
| BEYOND THE PAGE MANAGER | P 09     | 0.000        | 0.000       | 0.750       | 0.750   | 0.750                       | 0.750                     |  |  |
| LIBRARIAN               | P 09     | 0.000        | 0.000       | 4.300       | 4.300   | 4.300                       | 4.300                     |  |  |
| LIBRARY ASSISTANT       | G 13     | 4.300        | 4.800       | 1.500       | 1.750   | 1.750                       | 1.750                     |  |  |
| CLERK I-II              | G 07-10  | 0.750        | 1.750       | 1.750       | 2.000   | 2.000                       | 2.000                     |  |  |
| LIBRARY TOTAL           |          | 7.050        | 9.300       | 9.300       | 9.800   | 9.800                       | 9.800                     |  |  |
|                         |          | 7.050        | 9.300       | 9.300       | 9.800   | 9.800                       | 9.800                     |  |  |