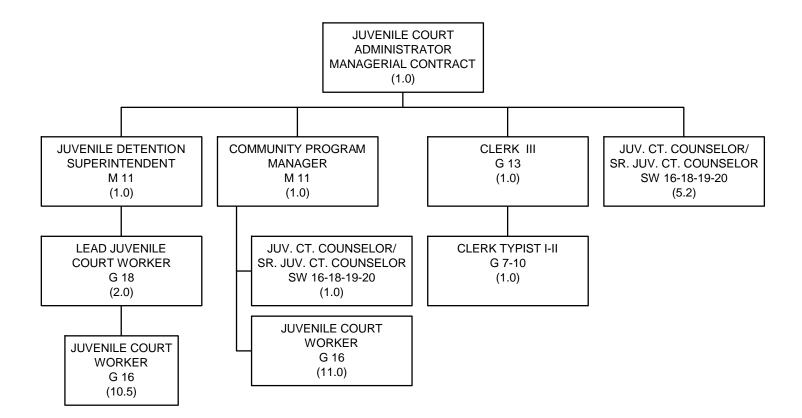

### Description:

This program combines the non-residential and administrative aspects of the Juvenile Court Program into a program unit under the direction of the Juvenile Court Administrator. A variety of programming has been developed in and administered through this department in the past, including the development of a stress challenge program, youth gang prevention programming, the Neighborhood Intervention Program, disproportionate minority contact interventions and other community-based programs which work in conjunction with local law enforcement and service agencies. The physical custody intake portion occurs in the Juvenile Reception Center. 356 juveniles were referred to the department in 2021, including juveniles referred for other custody/intake reasons (e.g. sanctions, violations of existing orders, other counties, etc.). The pandemic continued to lessen the number of referrals for intake in 2021.