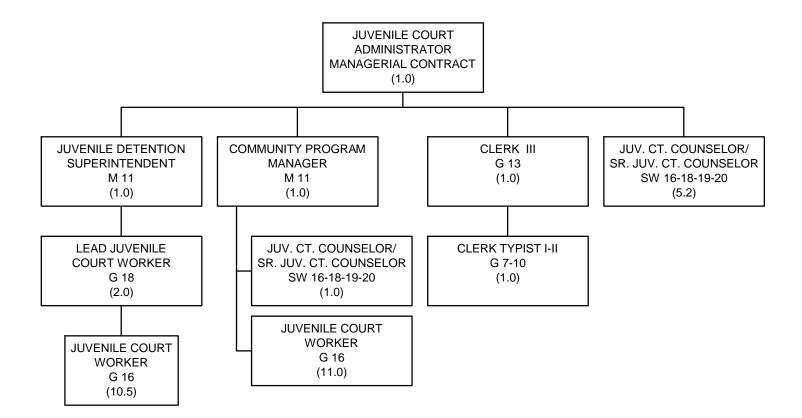

# JUVENILE COURT PROGRAM

|                                                |            | ITY OF DANE            |              |        |         |          |         |
|------------------------------------------------|------------|------------------------|--------------|--------|---------|----------|---------|
|                                                | BUDGET     | TED POSITIO            | NS           | MOD    |         | 2022     |         |
| CLASSIFICATION TITLE                           | RANGE      | 2020                   | 2021         | 2021   | REQUEST | RECOMM'D | ADOPTED |
|                                                | JUVENILE C | OURT PRO               | <u>DGRAM</u> |        |         |          |         |
| ADMINISTRATION & RECEPTION CENTER              |            |                        |              |        |         |          |         |
| JUVENILE COURT ADMINISTRATOR                   | MC         | 1.000 <sup>51-01</sup> | 1.000        | 1.000  | 1.000   | 1.000    | 1.000   |
| COMMUNITY PROGRAM MANAGER                      | M 11       | 1.000                  | 1.000        | 1.000  | 1.000   | 1.000    | 1.000   |
| JUVENILE COURT COUNSELOR II                    | SW16-18-20 | 1.000                  | 1.000        | 1.000  | 1.000   | 1.000    | 1.000   |
| JUVENILE COURT/SENIOR JUVENILE COURT COUNSELOR | SW16-18-20 | 4.200                  | 4.200        | 4.200  | 4.200   | 4.200    | 4.200   |
| CLERK III                                      | G 13       | 1.000                  | 1.000        | 1.000  | 1.000   | 1.000    | 1.000   |
| CLERK I-II                                     | G 07-10    | 1.000                  | 1.000        | 1.000  | 1.000   | 1.000    | 1.000   |
| ADMINISTRATION & RECEPTION CENTER SUBTOTAL     |            | 9.200                  | 9.200        | 9.200  | 9.200   | 9.200    | 9.200   |
| HOME DETENTION                                 |            |                        |              |        |         |          |         |
| JUVENILE COURT WORKER                          | G 16       | 3.000                  | 3.000        | 3.000  | 3.000   | 3.000    | 3.000   |
| HOME DETENTION SUBTOTAL                        |            | 3.000                  | 3.000        | 3.000  | 3.000   | 3.000    | 3.000   |
| DETENTION                                      |            |                        |              |        |         |          |         |
| JUVENILE DETENTION SUPERINTENDENT              | M 11       | 1.000                  | 1.000        | 1.000  | 1.000   | 1.000    | 1.000   |
| LEAD JUVENILE COURT WORKER                     | G 18       | 2.000                  | 2.000        | 2.000  | 2.000   | 2.000    | 2.000   |
| JUVENILE COURT WORKER                          | G 16       | 10.500                 | 10.500       | 10.500 | 10.500  | 10.500   | 10.500  |
| DETENTION SUBTOTAL                             |            | 13.500                 | 13.500       | 13.500 | 13.500  | 13.500   | 13.500  |
| SHELTER HOME                                   |            |                        |              |        |         |          |         |
| JUVENILE COURT COUNSELOR II                    | SW16-18-20 | 1.000                  | 1.000        | 1.000  | 1.000   | 1.000    | 1.000   |
| JUVENILE COURT WORKER                          | G 16       | 8.000                  | 8.000        | 8.000  | 8.000   | 8.000    | 8.000   |
| SHELTER HOME SUBTOTAL                          |            | 9.000                  | 9.000        | 9.000  | 9.000   | 9.000    | 9.000   |
| JUVENILE COURT PROGRAM TOTAL                   |            | 34.700                 | 34.700       | 34.700 | 34.700  | 34.700   | 34.700  |
|                                                |            | 34.700                 | 34.700       | 34.700 | 34.700  | 34.700   | 34.700  |