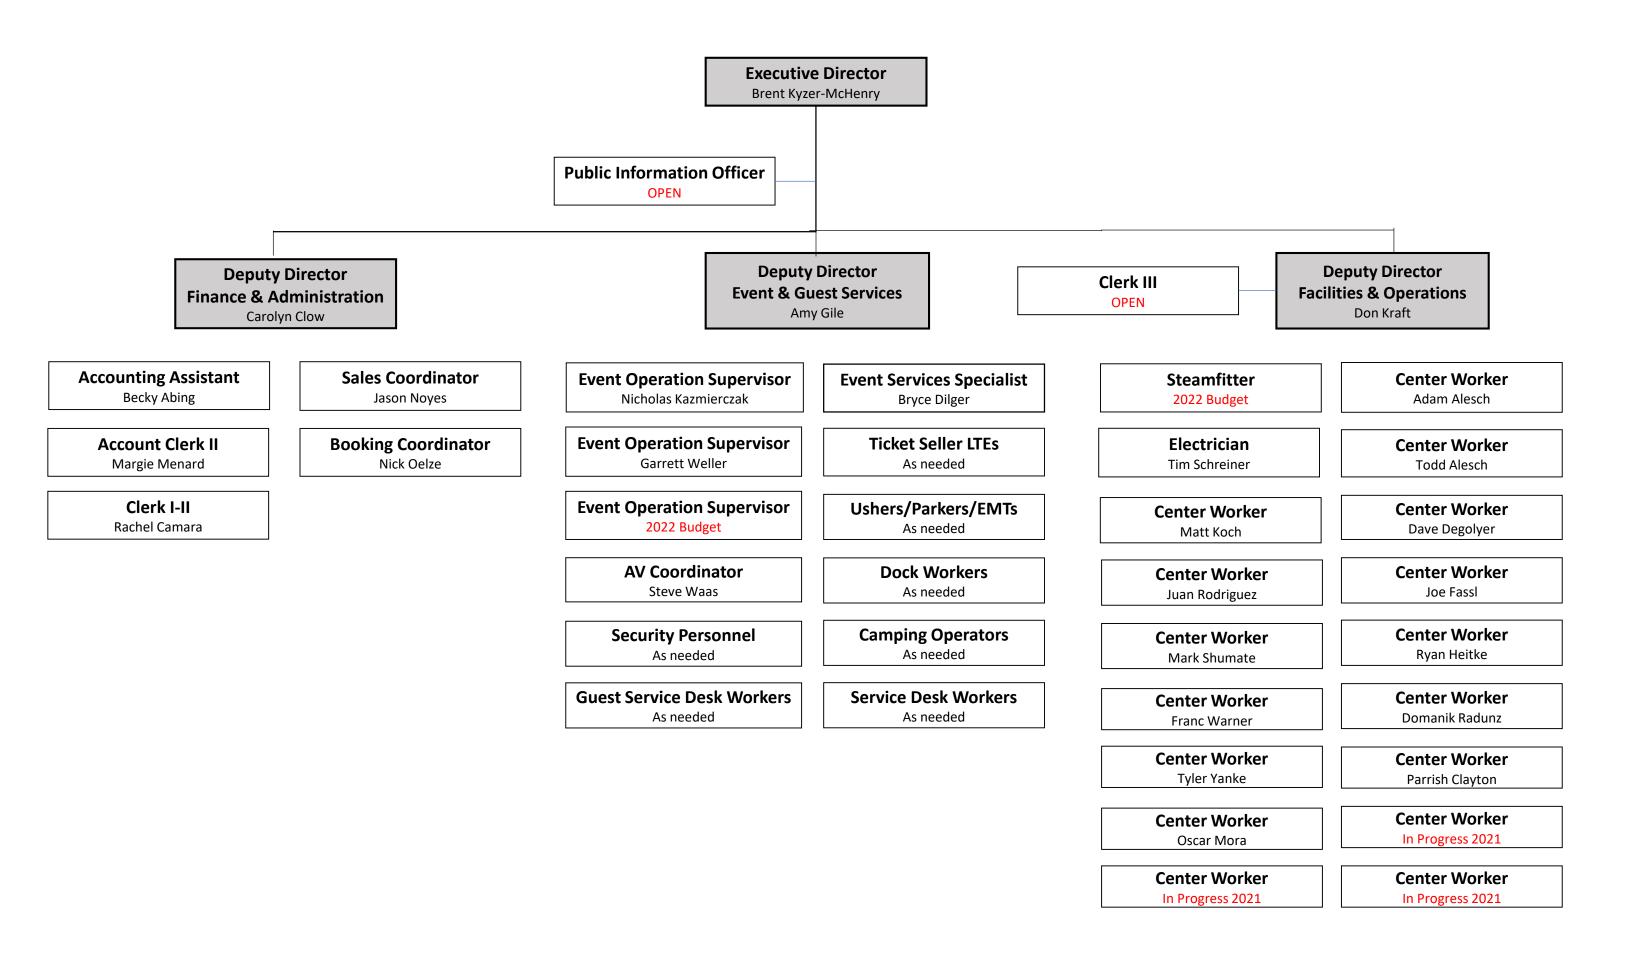

### **COUNTY OF DANE BUDGETED POSITIONS**

2022

MOD **CLASSIFICATION TITLE RANGE** 2020 2021 **REQUEST** RECOMM'D **ADOPTED** 2021 **ALLIANT ENERGY CENTER** 1.000 92-01 1.000 92-01 CENTER EXECUTIVE DIRECTOR MC 1.000 92-01 1.000 ASSISTANT CENTER MANAGER - CHIEF FINANCIAL OFFICER M 14 1.000 92-02 1.000 92-02  $0.000^{92-02}$ 0.000 92-02 ASSISTANT CENTER MGR EVENT SERVICES & OPERATIONS 1.000 92-02 0 000 92-02 0.000 92-02  $0.000^{92-02}$ M 14 **DEPUTY DIRECTOR AEC - FINANCE & ADMINISTRATION** M 14 0.000 92-02 0.000 92-02 1.000 92-02 1.000 92-02 ASSISTANT CENTER MANAGER-FACILITIES & OPERATIONS M 12 1.000 92-02 1.000 92-02  $0.000^{92-02}$  $0.000^{92-02}$ 1.000 92-02 **DEPUTY DIRECTOR AEC - FACILITIES & OPERATIONS** M 12 0.000 92-02  $0.000^{92-02}$ 1.000 92-02 SENIOR SALES MANAGER M 09 1.000 92-02 0.000 92-02 0.000 92-02 0.000 92-02 **EVENT OPERATIONS MANAGER** M 08 1.000 1.000 0.000 0.000 **EVENT OPERATIONS SUPERVISOR** 0.000 3.000 3.000 4.000 M 06 **EVENT COORDINATOR** Ρ 06 2.000 0.000 0.000 0.000 AUDIO/VISUAL COORDINATOR 05 0.000 2.000 2.000 1.000 PUBLIC INFORMATION OFFICER 05 0.000 Ρ 1.000 1.000 1.000 Ρ 0.000 SALES COORDINATOR 05 2.000 2.000 1.000 **STEAMFITTER** Т 1.000 0.000 0.000 1.000 Т FI FCTRICIAN 2.000 1.000 1.000 1.000 F 2.000 0.000 0.000 CREW LEADER 18 0.000 ACCOUNTING ASSISTANT G 18 1.000 1.000 1.000 1.000 **MECHANIC** F 16 1.000 0.000 0.000 0.000 F 14 CENTER LEAD WORKER 4.000 0.000 0.000 0.000 ACCOUNT CLERK II G 14 1.000 1.000 1.000 1.000 **EVENT BOOKING CLERK** G 14 0.000 1.000 1.000 1.000 CLERK III G 13 1.000 1.000 1.000 1.000 GROUNDSKEEPER F 12 1.000 0.000 0.000 0.000 CENTER WORKER F 11-12 6.000 16.000 16.000 16.000 ASSISTANT GROUNDSKEEPER F 11 1.000 0.000 0.000 0.000 CENTER MAINTENANCE WORKER F 11 1.000 0.000 0.000 0.000 **LEAD JANITOR** F 11 1.000 0.000 0.000 0.000 JANITOR I F 09 2.000 0.000 0.000 0.000 CLFRK I-II G 07-10 0.000 1.000 1.000 1.000 **EVENT AND EXHIBITOR SERVICES SPECIALIST** G 07-10 0.000 0.000 1.000 1.000 **ALLIANT ENERGY CENTER TOTAL** 34.000 33.000 34.000 34.000