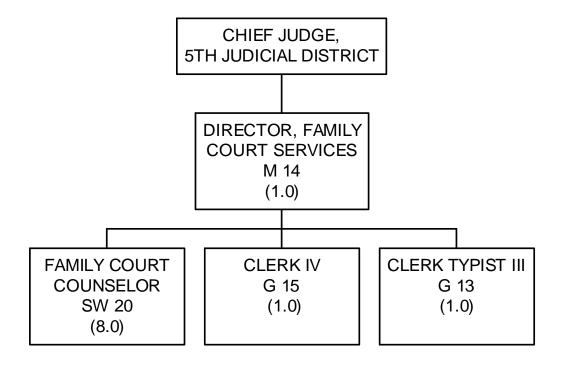

# FAMILY COURT SERVICES

# COUNTY OF DANE BUDGETED POSITIONS

|                                              | BUDGE    | TED POSITI | ONS    | MOD    | 2021    |          |         |  |
|----------------------------------------------|----------|------------|--------|--------|---------|----------|---------|--|
| CLASSIFICATION TITLE                         | RANGE    | 2019       | 2020   | 2020   | REQUEST | RECOMM'D | ADOPTED |  |
|                                              | FAMILY C | OURT SE    | RVICES |        |         |          |         |  |
| DIRECTOR OF FAMILY COURT COUNSELING SERVICES | M 14     | 1.000      | 1.000  | 1.000  | 1.000   | 1.000    | 1.000   |  |
| FAMILY COURT COUNSELOR                       | SW20     | 8.000      | 8.000  | 8.000  | 8.000   | 8.000    | 8.000   |  |
| CLERK IV                                     | G 15     | 1.000      | 1.000  | 1.000  | 1.000   | 1.000    | 1.000   |  |
| CLERK TYPIST III                             | G 13     | 1.000      | 1.000  | 1.000  | 1.000   | 1.000    | 1.000   |  |
| FAMILY COURT SERVICES TOTAL                  |          | 11.000     | 11.000 | 11.000 | 11.000  | 11.000   | 11.000  |  |
|                                              |          | 11.000     | 11.000 | 11.000 | 11.000  | 11.000   | 11.000  |  |